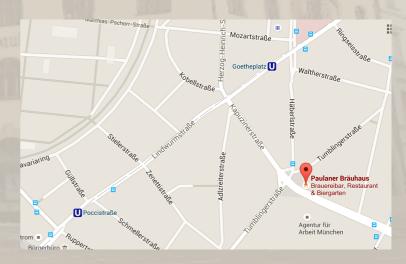

A welcome drink, the cost of the meal, and drinks during dinner are included in the registration fee.

Directions: Alight at Goetheplatz (underground metro line U6), which is 500m from the Paulaner Bräuhaus (see map). The travel time from Garching-Forschungszentrum to Goetheplatz on the U6 is ~30 minutes.