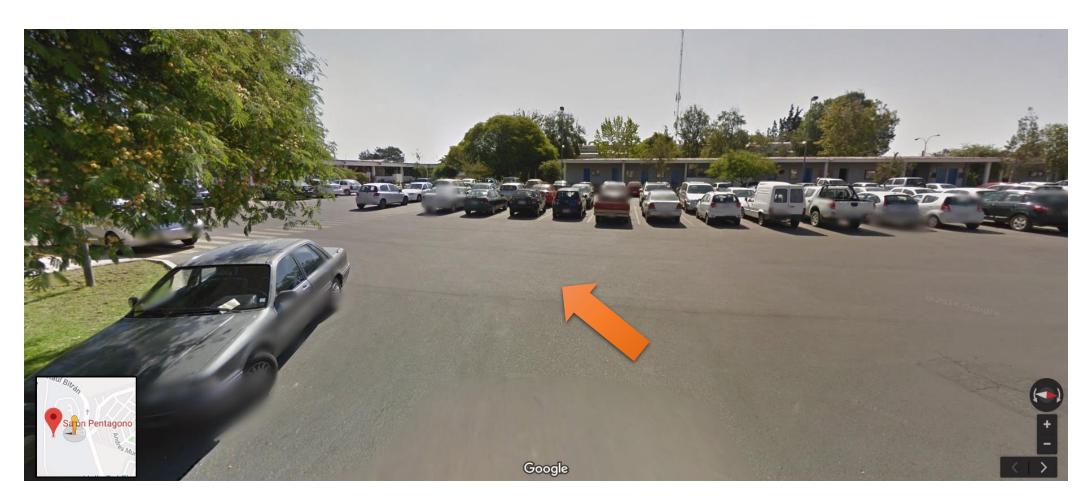

If you are by car, look for a parking space here ¡Good luck!

Walk following the orange arrows

Salón Pentágono is at the end of this sidewalk