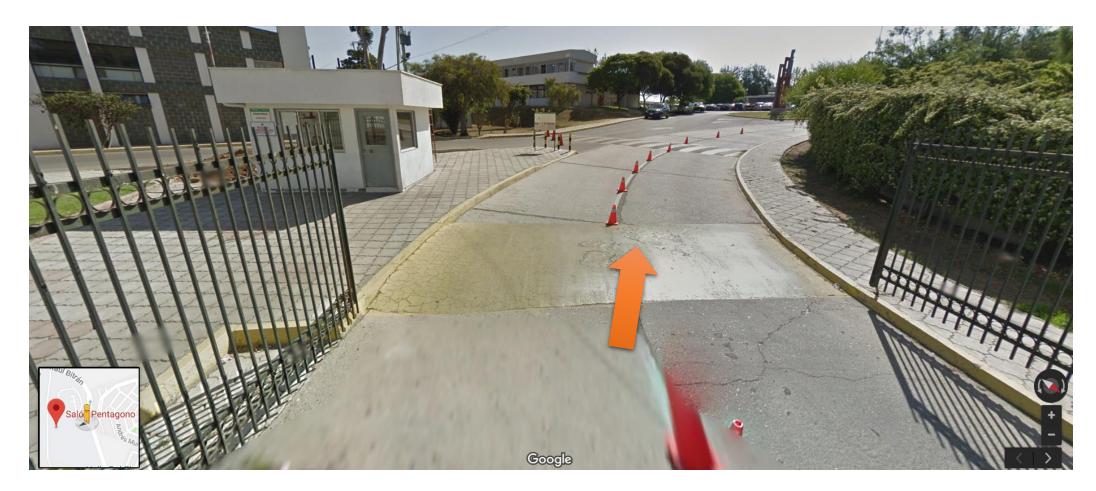

## HOW TO REACH THE VENUE

Follow the orange arrow

Salón Pentágono Campus Andrés Bello, ULS Raúl Bitrán 1305, La Serena

bearts go Citilities the Diff it Pared

Raúl Bitrán 1305

Campus main gate

At the roundabout, turn left