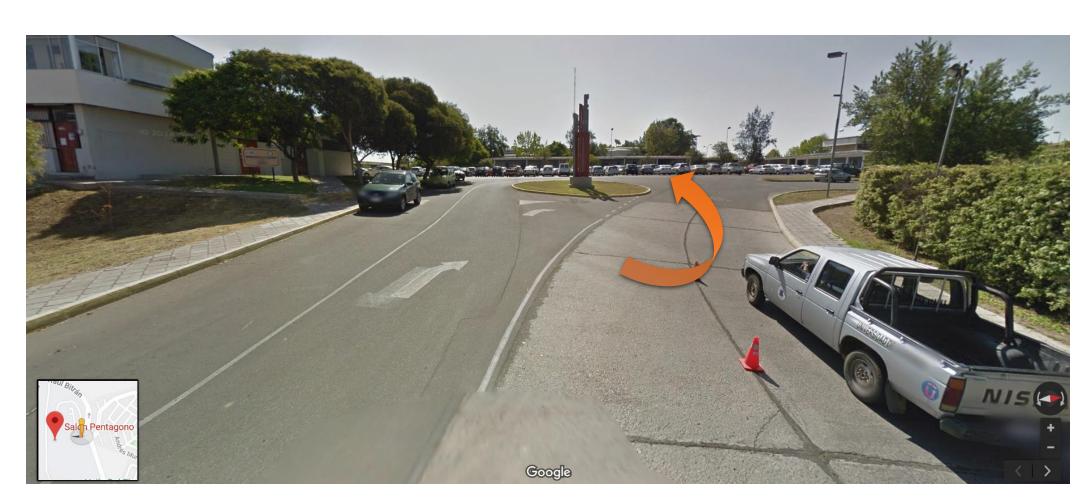

## HOW TO REACH THE VENUE

Follow the orange arrow

Salón Pentágono Campus Andrés Bello, ULS Raúl Bitrán 1305, La Serena

bearts go Citilities the Diff it Pared

Raúl Bitrán 1305

Campus main gate

At the roundabout, turn left