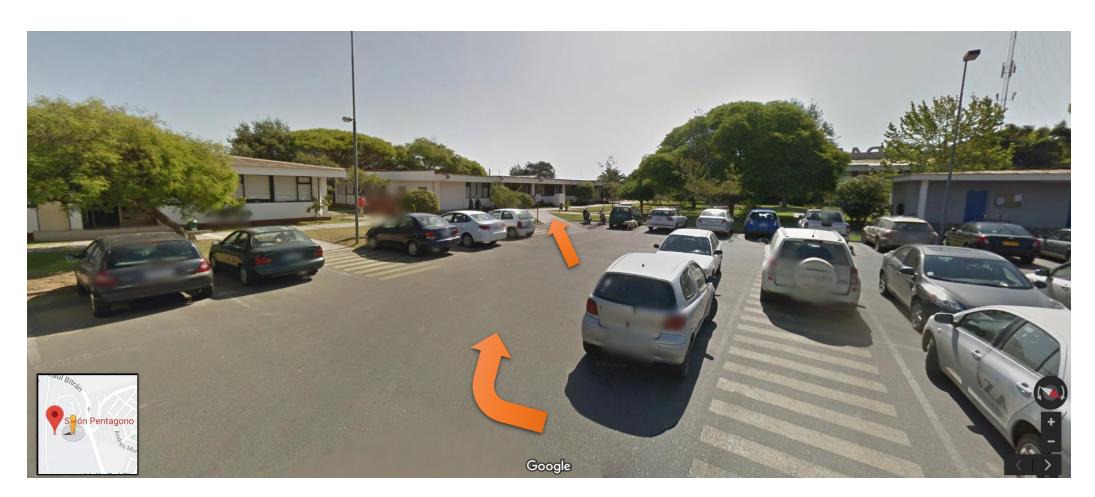

## HOW TO REACH THE VENUE

Follow the orange arrow

Salón Pentágono Campus Andrés Bello, ULS Raúl Bitrán 1305, La Serena

bearts go Citilities the Diff it Pared

Raúl Bitrán 1305

Campus main gate

At the roundabout, turn left

If you are by car, look for a parking space here ¡Good luck!

Walk following the orange arrows

Salón Pentágono is at the end of this sidewalk