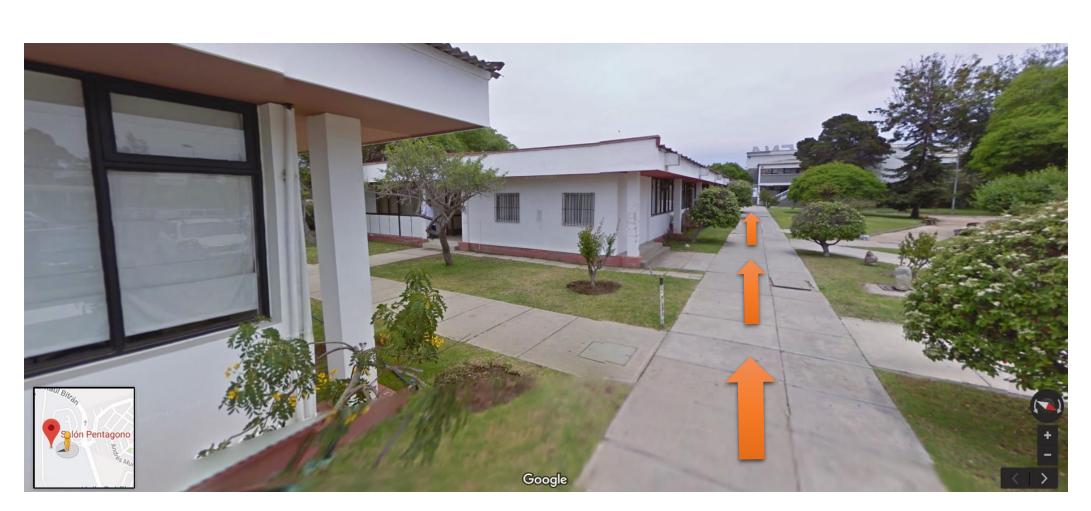

If you are by car, look for a parking space here ¡Good luck!

Walk following the orange arrows

Salón Pentágono is at the end of this sidewalk