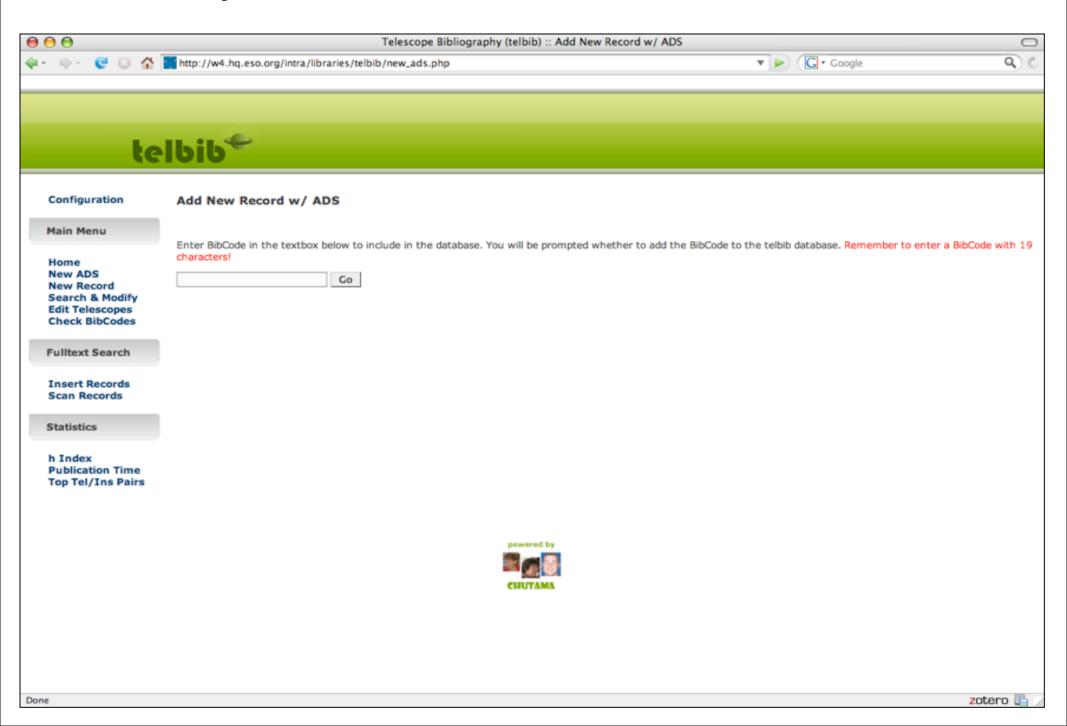

ax-Planck-Institut f  | Germany | Choose _         |
| 12   | 12   | Schödel, R.        | Schodel, R.        | Max-Planck-Institut f  | Germany | Choose 🔻         |
| 13   | 13   | Ott, T.            | Ott, T.            | Max-Planck-Institut f  | Germany | Choose _         |
| 14   | 14   | Eckart, A.         | Eckart, A.         | I. Physikalisches Inst | Germany | Choose 🔻         |
| 15   | 15   | Marco, O.          | Marco, O.          | European Southern (    | ESO     | Chile _          |
| 16   | 16   | Tacconi-Garman, L. | Tacconi-Garman, L. | European Southern (    | ESO     | Garching 🔻       |

<sup>\*</sup> RBE = Rank Before Edit

#### **Edit Authors**

Click here to close this window, go back, and refresh your previous search.

## Manual data entry



## Data entry from ADS



### Fulltext search



# Technology

- Sybase database (NRAO: MySQL)
- Language: PHP
- Feeds off of the ADS
- Corrections of code fed back to ADS
- Further development: modular



# Questions (& Answers?)

- Cooperation
  - ▶ Which program are you using?
  - ▶ What can be improved?
  - ▶ How can we work together?