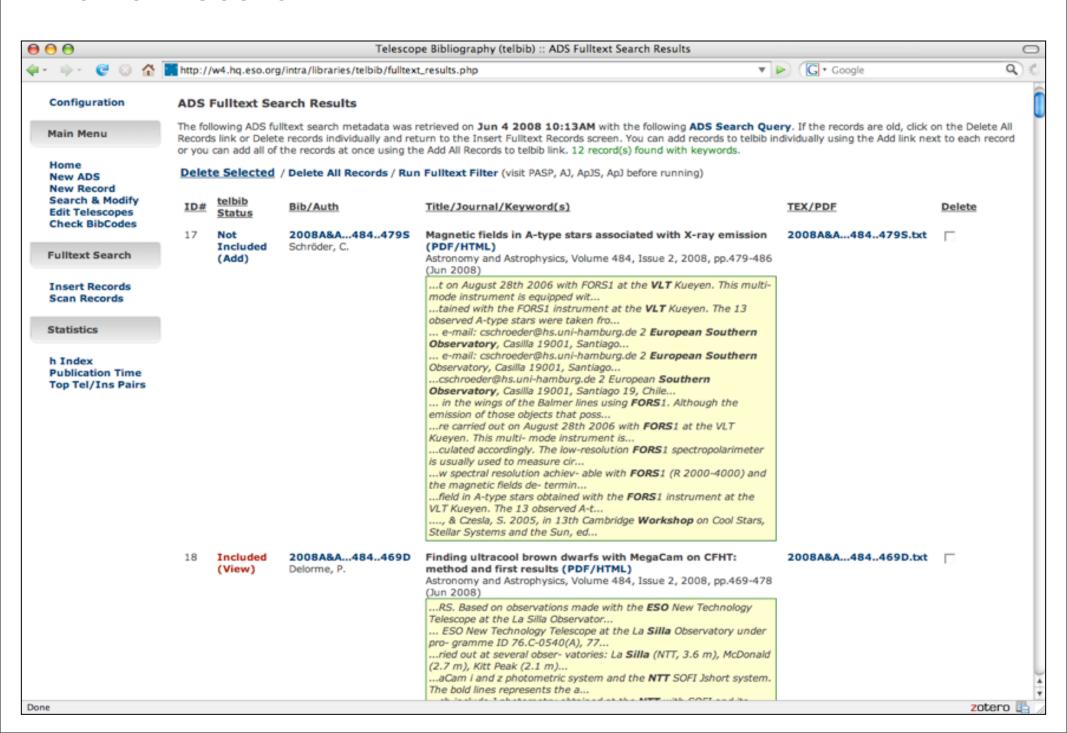

Germany | Choose _         |
| 12   | 12   | Schödel, R.        | Schodel, R.        | Max-Planck-Institut f  | Germany | Choose 🔻         |
| 13   | 13   | Ott, T.            | Ott, T.            | Max-Planck-Institut f  | Germany | Choose _         |
| 14   | 14   | Eckart, A.         | Eckart, A.         | I. Physikalisches Inst | Germany | Choose 🔻         |
| 15   | 15   | Marco, O.          | Marco, O.          | European Southern (    | ESO     | Chile _          |
| 16   | 16   | Tacconi-Garman, L. | Tacconi-Garman, L. | European Southern (    | ESO     | Garching 🔻       |

<sup>\*</sup> RBE = Rank Before Edit

#### **Edit Authors**

Click here to close this window, go back, and refresh your previous search.

## Manual data entry



## Data entry from ADS



### Fulltext search



# Technology

- Sybase database (NRAO: MySQL)
- Language: PHP
- Feeds off of the ADS
- Corrections of code fed back to ADS
- Further development: modular



# Questions (& Answers?)

- Cooperation
  - ▶ Which program are you using?
  - ▶ What can be improved?
  - ▶ How can we work together?