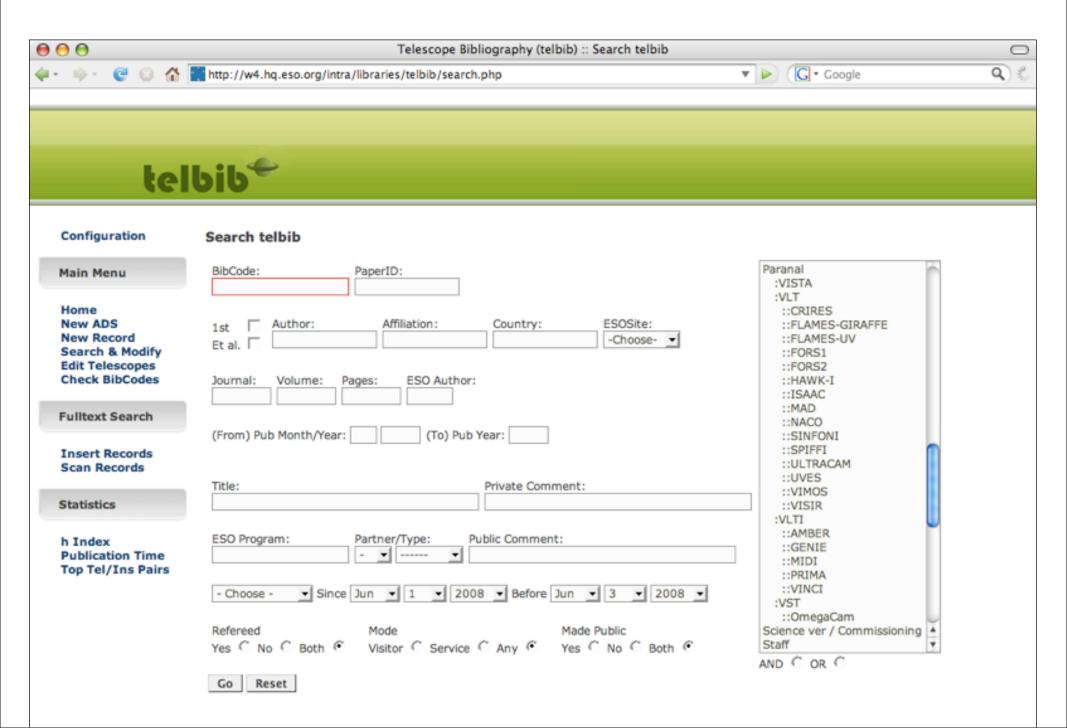

# Telescope Bibliographies

Christopher Erdmann & Uta Grothkopf ESO Library <a href="mailto:library@eso.org">library@eso.org</a>



## Overview

- Telescope bibliographies
  - ▶ lists of papers that fulfill certain criteria
  - ▶ Typically maintained by librarians
- ESO software solution: TELBIB
- Q & A



## ESO telbib

- Part 1: data entry + management
- Part 2: fulltext search
- Built-in statistics
- Developed at ESO. Used by ESO and NRAO, STScI coming soon
- New features developed jointly, available to all users



## Librarians' interface



## Search result and brief statistics



## Citations and reports



| http://w4.hq.eso.org – Telescope Bibliography (telbib) :: Edit Paper |                                         |                                                                                                                                                                      |  |  |  |
|----------------------------------------------------------------------|-----------------------------------------|----------------------------------------------------------------------------------------------------------------------------------------------------------------------|--|--|--|
| lit Paper                                                            |                                         |