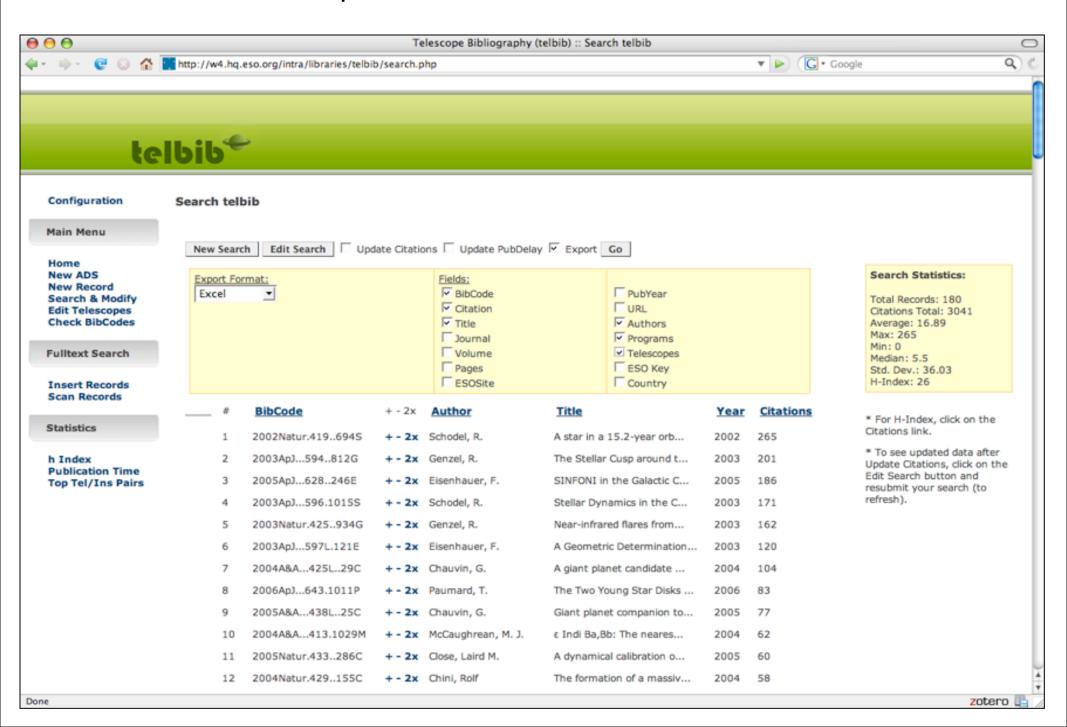

## Citations and reports

| http://w4.hq.eso.org – Telescope Bibliography (telbib) :: Edit Paper |                                         |                                                                                                                                                                      |  |  |  |
|----------------------------------------------------------------------|-----------------------------------------|----------------------------------------------------------------------------------------------------------------------------------------------------------------------|--|--|--|
| lit Paper                                                            |                                         |                                                                                                                                                                      |  |  |  |
| PaperID: 25699 BibCode: 2004                                         | A&A417L15C <b>View</b>                  | Author(s): (Add/Edit/Delete) 1.) Clénet, Y.; 2.) Rouan, D.; 3.) Gendron, E.; 4.) Lacombe, F.; 5.) Lagrange, AM.; 6.) Mouillet, D.; 7.) Magnard, Y.; 8.) Rousset, G.; |  |  |  |
| 11101                                                                | Galactic Center with NAOS-CONICA at VLT | <ol> <li>9.) Fusco, T.; 10.) Montri, J.; 11.) Genzel, R.;</li> <li>12.) Schödel, R.; 13.) Ott, T.; 14.) Eckart, A.;</li> </ol>                                       |  |  |  |
|                                                                      |                                         | 15.) Marco, O. [4]; 16.) Tacconi-Garman, L.                                                                                                                          |  |  |  |
|                                                                      |                                         | First Author:                                                                                                                                                        |  |  |  |
| ublic Comment:                                                       |                                         | Clenet, Y.                                                                                                                                                           |  |  |  |
|                                                                      |                                         | Journal:                                                                                                                                                             |  |  |  |
|                                                                      |                                         | A&A                                                                                                                                                                  |  |  |  |
| rivate Comment:                                                      |                                         | Volume:                                                                                                                                                              |  |  |  |
|                                                                      | (AT) 60.A-9026 = <u>NACO</u> com.       | 417                                                                                                                                                                  |  |  |  |
| ADP/Archive_Only added 13/6/0                                        | 07 (ug). Affil corrected manually.      |                                                                                                                                                                      |  |  |  |
|                                                                      |                                         | Page:<br>L15-L19                                                                                                                                                     |  |  |  |
|                                                                      |                                         | L13-L19                                                                                                                                                              |  |  |  |
|                                                                      |                                         | Month/Year:                                                                                                                                                          |  |  |  |
| JRL:                                                                 |                                         | 4 2004                                                                                                                                                               |  |  |  |
| nttp://esoads.eso.org/cgi-bin/np                                     | oh-data_query?bibcode=2004A%26A417L     | ESO Key :                                                                                                                                                            |  |  |  |
| ist of Instruments:                                                  |                                         | CL?                                                                                                                                                                  |  |  |  |
|                                                                      |                                         | Refereed Made Public                                                                                                                                                 |  |  |  |
| Instruments List                                                     | Instruments for 25699                   | Nererced / Plade Pablic I                                                                                                                                            |  |  |  |
| Archive :ADP                                                         | :ADP<br>:Archive_Only                   | List of Programs                                                                                                                                                     |  |  |  |
| :Archive_Only                                                        | ::NACO                                  | ID Mode Part Type Del PubMe                                                                                                                                          |  |  |  |
| :Archive_Plus_New<br>Canarias - GTC                                  | Staff+Instr                             | 60.A-9026 sm   Normal ▼                                                                                                                                              |  |  |  |
| :CanariCam                                                           |                                         |                                                                                                                                                                      |  |  |  |
| :EMIR<br>:OSIRIS                                                     |                                         | Add Programs / Update Programs                                                                                                                                       |  |  |  |
| Chajnantor                                                           |                                         |                                                                                                                                                                      |  |  |  |
| :ALMA<br>::Band 10                                                   |                                         | Data Management:                                                                                                                                                     |  |  |  |
| ::Band 3                                                             |                                         | ADSQueryOK: Yes                                                                                                                                                      |  |  |  |
| ::Band 4                                                             |                                         | EntryDate: Apr 2 2004 12:00AM                                                                                                                                        |  |  |  |
| ::Band 5<br>::Band 6                                                 |                                         | ModifiedDate: Apr 7 2008 10:55AM<br>ADSQueryDate: Apr 13 2008 12:21PM                                                                                                |  |  |  |
| ::Band 7                                                             |                                         | MadePublicDate: Jan 1 1985 12:00AM                                                                                                                                   |  |  |  |
| ::Band 8<br>::Band 9                                                 |                                         |                                                                                                                                                                      |  |  |  |
| :APEX                                                                | Ĭ.                                      |                                                                                                                                                                      |  |  |  |
| ::APEX-2A                                                            | The Bake Order of the Control of        |                                                                                                                                                                      |  |  |  |
| Wighlight V. click adit hutton t                                     | Highlight 9, click adit button to       | )                                                                                                                                                                    |  |  |  |